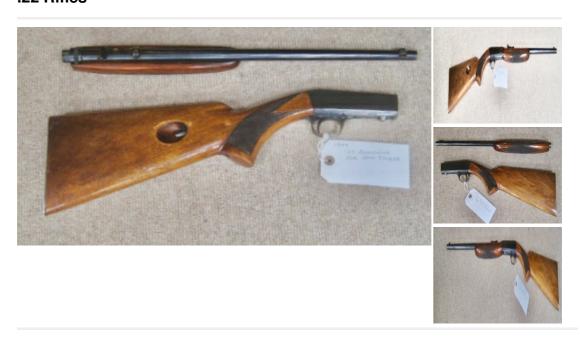

## **Browning Model 1900 Take Down Rifle Semi-Auto** .22 Rifles

£ 150

## **Description**

.22 Browning Mod 1900 Take Down Self Loading Rifle in good working order and good condition for age. A classic reliable Rifle

| Condition: Used - Good condition for age | Make: Browning                   |
|------------------------------------------|----------------------------------|
| Model: Model 1900 Take Down Rifle        | Mechanism: Semi-Automatic        |
| Calibre: .22                             | Certificate: Firearm - Section 1 |
| Orientation: Ambidextrous                | Barrel length: 19"               |
| Overall length: 37"                      | Gun Status: Activated            |
| Recommended Usage: Collection item       |                                  |