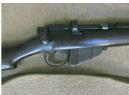

## **Description**

.410 LSA - SMLE Mk 111 Bolt Action Shotgun This was originally a .303 Rifle made in 1916 and would have been used in WW1 and probably WW2, it has been converted to a smoothbore shotgun with a restricted magazine and suitable to go on a shotgun Certificate. It comes complete with a sling and the bore is clear of any pitting

| Condition: Used - Good condition for age | Make: LSA               |
|------------------------------------------|-------------------------|
| Model: Short Magazine Lee Enfield        | Manufactured Year: 1916 |
| Calibre: 410 Bore/gauge                  | Barrel length: 25.5"    |
| Chamber length: 2.5"                     | Gun Status: Activated   |
| Recommended Usage: Collection item       |                         |