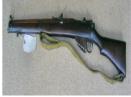

## LSA Short Magazine Lee Enfield 410 Bore/gauge Single Barrel

£895

## **Description**

.410 LSA - SMLE Mk 111 Bolt Action Shotgun This was originally a .303 Rifle made in 1916 and would have been used in WW1 and probably WW2, it has been converted to a smoothbore shotgun with a restricted magazine and suitable to go on a shotgun Certificate. It comes complete with a sling and the bore is clear of any pitting

| Condition: Used - Good condition for age | Make: LSA               |
|------------------------------------------|-------------------------|
| Model: Short Magazine Lee Enfield        | Manufactured Year: 1916 |
| Calibre: 410 Bore/gauge                  | Barrel length: 25.5"    |
| Chamber length: 2.5"                     | Gun Status: Activated   |
| Recommended Usage: Collection item       |                         |