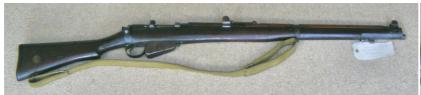

## LSA Short Magazine Lee Enfield 410 Bore/gauge Single Barrel

£895

## **Description**

.410 LSA - SMLE Mk 111 Bolt Action Shotgun This was originally a .303 Rifle made in 1916 and would have been used in WW1 and probably WW2, it has been converted to a smoothbore shotgun with a restricted magazine and suitable to go on a shotgun Certificate. It comes complete with a sling and the bore is clear of any pitting

| Condition: Used - Good condition for age | Make: LSA               |
|------------------------------------------|-------------------------|
| Model: Short Magazine Lee Enfield        | Manufactured Year: 1916 |
| Calibre: 410 Bore/gauge                  | Barrel length: 25.5"    |
| Chamber length: 2.5"                     | Gun Status: Activated   |
| Recommended Usage: Collection item       |                         |