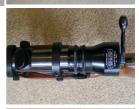

## **Description**

7.62 Enfield Enforcer Clone / Lee Enfield Fazakerley Made Heavy Barrel Bolt Action No. 4 Mk 1/2 Conversion with correct Pecar Berlin 4 -10 Variable Scope with Parker Hale mounts and rings and correct Harris Bipod all in very good condition. A very accurate rifle