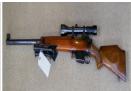

## **Description**

7.62 Enfield Enforcer Clone / Lee Enfield Fazakerley Made Heavy Barrel Bolt Action No. 4 Mk 1/2 Conversion with correct Pecar Berlin 4 -10 Variable Scope with Parker Hale mounts and rings and correct Harris Bipod all in very good condition. A very accurate rifle

| Condition: Used - Good condition   | Make: Lee Enfield         |
|------------------------------------|---------------------------|
| Model: 7.62 Heavy Barrel           | Manufactured Year: 1952   |
| Mechanism: Bolt Action             | Calibre: 7.62 mm          |
| Certificate: Firearm - Section 1   | Orientation: Right Handed |
| Barrel length: 27"                 | Gun Status: Activated     |
| Recommended Usage: Collection item |                           |