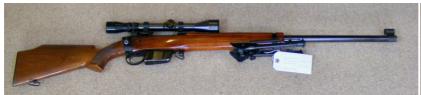

## **Description**

7.62 Enfield Enforcer Clone / Lee Enfield Fazakerley Made Heavy Barrel Bolt Action No. 4 Mk 1/2 Conversion with correct Pecar Berlin 4 -10 Variable Scope with Parker Hale mounts and rings and correct Harris Bipod all in very good condition. A very accurate rifle

| Condition: Used - Good condition   | Make: Lee Enfield         |
|------------------------------------|---------------------------|
| Model: 7.62 Heavy Barrel           | Manufactured Year: 1952   |
| Mechanism: Bolt Action             | Calibre: 7.62 mm          |
| Certificate: Firearm - Section 1   | Orientation: Right Handed |
| Barrel length: 27"                 | Gun Status: Activated     |
| Recommended Usage: Collection item |                           |