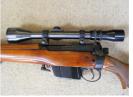

## **Description**

7.62 Enfield Enforcer Clone / Lee Enfield Fazakerley Made Heavy Barrel Bolt Action No. 4 Mk 1/2 Conversion with correct Pecar Berlin 4 -10 Variable Scope with Parker Hale mounts and rings and correct Harris Bipod all in very good condition. A very accurate rifle

| Condition: Used - Good condition   | Make: Lee Enfield         |
|------------------------------------|---------------------------|
| Model: 7.62 Heavy Barrel           | Manufactured Year: 1952   |
| Mechanism: Bolt Action             | Calibre: 7.62 mm          |
| Certificate: Firearm - Section 1   | Orientation: Right Handed |
| Barrel length: 27"                 | Gun Status: Activated     |
| Recommended Usage: Collection item |                           |