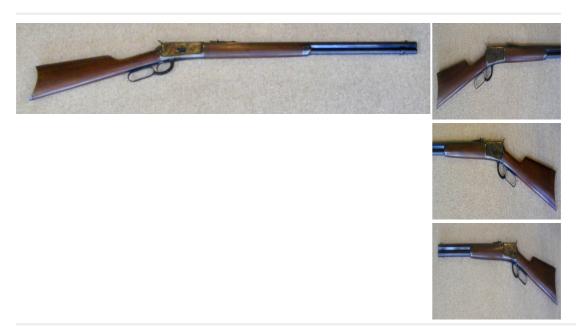

## **Description**

.45 Long Colt Rossi Puma Lever Action Rifle - as Winchester Model 1898 with 24" Octagonal Barrel and a colour hardened finished action, in good condition with original box

| Condition: Used - Good condition | Make: Rossi                      |
|----------------------------------|----------------------------------|
| Model: Puma Lever Action         | Mechanism: Lever Action          |
| Calibre: .45                     | Certificate: Firearm - Section 1 |
| Orientation: Ambidextrous        | Barrel length: 24"               |
| Overall length: 41.5"            | Gun Status: Activated            |
| Recommended Usage: Various       |                                  |