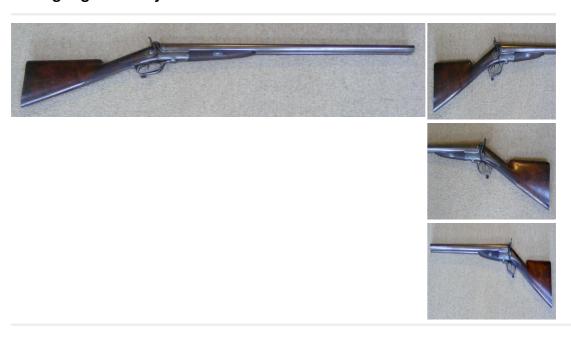

## **Description**

12 Bore Samuel Nock Hammer Side by Side Shotgun converted from a Muzzle loader by J Blanch & Son This is a very nice round action double barrelled round action Shotgun with good solid browned 27" Damascus Barrels both with half choke

| Condition: Used - Good condition for age | Make: Samuel Nock          |
|------------------------------------------|----------------------------|
| Model: Side by Side Hammer Shotgun       | Calibre: 12 Bore/gauge     |
| Barrel length: 27"                       | Overall length: 43"        |
| Chamber length: 2.5"                     | Chokes: Half & amp; Half   |
| Gun Status: Activated                    | Recommended Usage: Various |