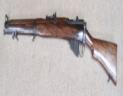

## **Description**

.303 BSA SMLE Mk111 1916 with Magazine Cut off and adjustable rear sight, fitted with a new barrel in excellent condition, a very good shooter complete with a 1907 Pattern Wilkinson Bayonet

| Condition: Used - Good condition   | Make: BSA                 |
|------------------------------------|---------------------------|
| Model: SMLE Mk 111 1916            | Mechanism: Bolt Action    |
| Certificate: Firearm - Section 1   | Orientation: Right Handed |
| Barrel length: 25"                 | Gun Status: Activated     |
| Recommended Usage: Collection item |                           |