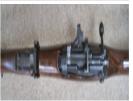

## **Description**

.303 BSA SMLE Mk111 1916 with Magazine Cut off and adjustable rear sight, fitted with a new barrel in excellent condition, a very good shooter complete with a 1907 Pattern Wilkinson Bayonet

| Condition: Used - Good condition   | Make: BSA                 |
|------------------------------------|---------------------------|
| Model: SMLE Mk 111 1916            | Mechanism: Bolt Action    |
| Certificate: Firearm - Section 1   | Orientation: Right Handed |
| Barrel length: 25"                 | Gun Status: Activated     |
| Recommended Usage: Collection item |                           |