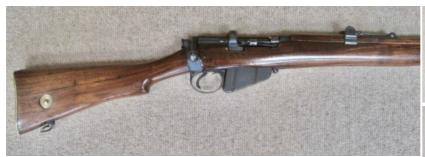

## **Description**

.303 BSA SMLE Mk111 1916 with Magazine Cut off and adjustable rear sight, fitted with a new barrel in excellent condition, a very good shooter complete with a 1907 Pattern Wilkinson Bayonet

| Condition: Used - Good condition   | Make: BSA                 |
|------------------------------------|---------------------------|
| Model: SMLE Mk 111 1916            | Mechanism: Bolt Action    |
| Certificate: Firearm - Section 1   | Orientation: Right Handed |
| Barrel length: 25"                 | Gun Status: Activated     |
| Recommended Usage: Collection item |                           |