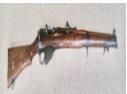

## **Description**

.303 BSA SMLE Mk111 1916 with Magazine Cut off and adjustable rear sight, fitted with a new barrel in excellent condition, a very good shooter complete with a 1907 Pattern Wilkinson Bayonet

| Condition: Used - Good condition   | Make: BSA                 |
|------------------------------------|---------------------------|
| Model: SMLE Mk 111 1916            | Mechanism: Bolt Action    |
| Certificate: Firearm - Section 1   | Orientation: Right Handed |
| Barrel length: 25"                 | Gun Status: Activated     |
| Recommended Usage: Collection item |                           |