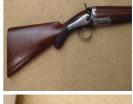

## Description

12 Bore Richard Ellis Side Hammer Single Barrel Shotgun with a Beautiful Browned Damascus Barrel and fine Walnut Stock and Engraved Action. The Top of the Barrel is Engraved "Richard Ellis Makers St. Mary's Square Birmingham" The gun is British Nitro Proofed and takes 2.5" Cartridges

| Condition: Used - Good condition | Sale type: Trade                         |
|----------------------------------|------------------------------------------|
| Make: Richard Ellis & Sons       | Model: Side Hammer Single Barrel Shotgun |
| Calibre: 12 Bore/gauge           | Certificate: Shotgun - Section 2         |
| Orientation: Right Handed        | Barrel length: 27"                       |
| Stock length: 13.75"             | Overall length: 43"                      |
| Chamber length: 2.5"             | Chokes: Improved Cylinder                |
| Ejection: Non Ejector            | Trigger: Single Trigger                  |
| Gun Status: Activated            | Recommended Usage: Collection item       |
|                                  |                                          |