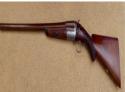

## Description

12 Bore Richard Ellis Side Hammer Single Barrel Shotgun with a Beautiful Browned Damascus Barrel and fine Walnut Stock and Engraved Action. The Top of the Barrel is Engraved "Richard Ellis Makers St. Mary's Square Birmingham" The gun is British Nitro Proofed and takes 2.5" Cartridges

| Condition: Used - Good condition | Sale type: Trade                         |
|----------------------------------|------------------------------------------|
| Make: Richard Ellis & Sons       | Model: Side Hammer Single Barrel Shotgun |
| Calibre: 12 Bore/gauge           | Certificate: Shotgun - Section 2         |
| Orientation: Right Handed        | Barrel length: 27"                       |
| Stock length: 13.75"             | Overall length: 43"                      |
| Chamber length: 2.5"             | Chokes: Improved Cylinder                |
| Ejection: Non Ejector            | Trigger: Single Trigger                  |
| Gun Status: Activated            | Recommended Usage: Collection item       |
|                                  |                                          |