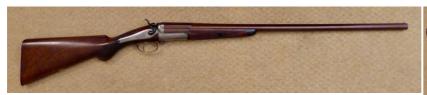

## Richard Ellis & Sons Side Hammer Single Barrel Shotgun 12 Bore/gauge Single Barrel

£ 375

## Description

12 Bore Richard Ellis Side Hammer Single Barrel Shotgun with a Beautiful Browned Damascus Barrel and fine Walnut Stock and Engraved Action. The Top of the Barrel is Engraved "Richard Ellis Makers St. Mary's Square Birmingham" The gun is British Nitro Proofed and takes 2.5" Cartridges