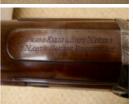

## Description

12 Bore Richard Ellis Side Hammer Single Barrel Shotgun with a Beautiful Browned Damascus Barrel and fine Walnut Stock and Engraved Action. The Top of the Barrel is Engraved "Richard Ellis Makers St. Mary's Square Birmingham" The gun is British Nitro Proofed and takes 2.5" Cartridges