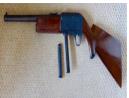

## Gevarm Model E1 Semi-Auto .22 Rifles

£ 195

## **Description**

.22 Gevarm Model E1 Take Down Self Loading Rifle. A now Rare French Made Semi Auto Rifle dating back to 1960/1970s. It is unusual as it fires as the bolt comes forward hitting the cartridge both sides with a wedge rather than a firing pin making it is very reliable. The rifle is screw cut for a sound moderator \* Note the price has been reduced as the spare magazine has now been sold

| Condition: Used - Good condition | Sale type: Trade                   |
|----------------------------------|------------------------------------|
| Make: Gevarm                     | Model: Model E1                    |
| Manufactured Year: C 1960/1970s  | Calibre: .22                       |
| Certificate: Firearm - Section 1 | Orientation: Right Handed          |
| Barrel length: 19.5"             | Stock length: 14.25                |
| Overall length: 39"              | Your reference: 1024               |
| Gun Status: Activated            | Recommended Usage: Collection item |