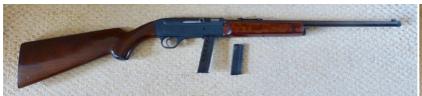

## Gevarm Model E1 Semi-Auto .22 Rifles

£ 195

## **Description**

.22 Gevarm Model E1 Take Down Self Loading Rifle. A now Rare French Made Semi Auto Rifle dating back to 1960/1970s. It is unusual as it fires as the bolt comes forward hitting the cartridge both sides with a wedge rather than a firing pin making it is very reliable. The rifle is screw cut for a sound moderator \* Note the price has been reduced as the spare magazine has now been sold

| Condition: Used - Good condition | Sale type: Trade                   |
|----------------------------------|------------------------------------|
| Make: Gevarm                     | Model: Model E1                    |
| Manufactured Year: C 1960/1970s  | Calibre: .22                       |
| Certificate: Firearm - Section 1 | Orientation: Right Handed          |
| Barrel length: 19.5"             | Stock length: 14.25                |
| Overall length: 39"              | Your reference: 1024               |
| Gun Status: Activated            | Recommended Usage: Collection item |