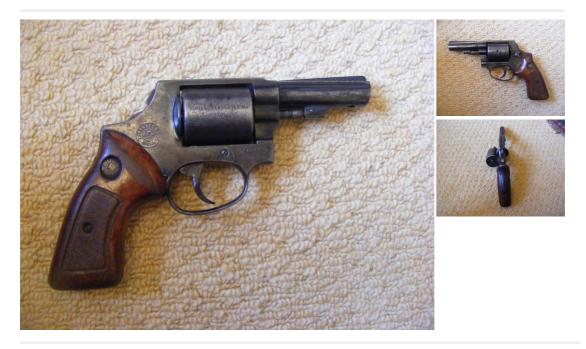

## Description

.32 Accles & Shelvoke /Taurus Single Shot Humane Killer Pistol in good working order. This is a Section 5 Pistol but can be purchased with a Firearms Certificate with a variation to buy One .32 Pistol / Humane Killer

| Condition: Used - Good condition | Sale type: Trade                 |
|----------------------------------|----------------------------------|
| Make: Accles and Shelvoke Ltd    | Model: Single Shot Humane Killer |
| Mechanism: Captive Bolt          | Calibre: .32                     |
| Certificate: Firearm - Section 1 | Orientation: Ambidextrous        |
| Barrel length: 3"                | Gun Status: Activated            |
| Recommended Usage: Various       |                                  |