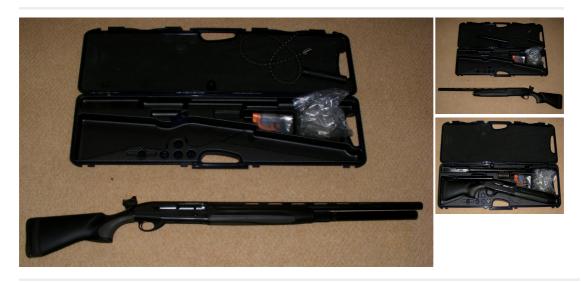

## Description

12 Bore Semi Auto Beretta Model A391 Xtrema 2 with 28" Barrel with a Magazine tube Extension 8 + 1 capacity and fitted with a Burris Speed Bead Sight complete with the original Beretta Case This shotgun will fire up to 3.5" cartridges

| Condition: Used           | Sale type: Trade                 |
|---------------------------|----------------------------------|
| Make: Beretta             | Model: Xtrema 2                  |
| Calibre: 12 Bore/gauge    | Certificate: Firearm - Section 1 |
| Orientation: Right Handed | Barrel length: 28"               |
| Stock length: 14.5"       | Chamber length: 3.5"             |
| Ejection: Ejector         | Trigger: Single Trigger          |
| Gun Status: Activated     | Recommended Usage: Various       |