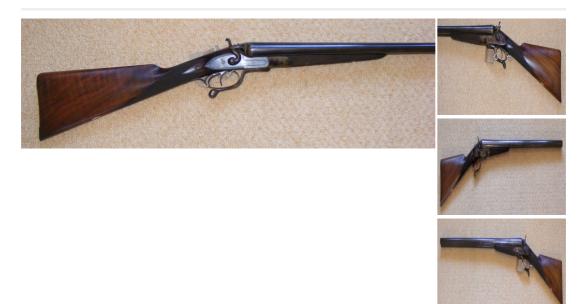

## J & W Tolley Side by Side Wild Fowling Shotgun 12 Bore/gauge Side By Side

£ 1,950

## **Description**

12 Bore J & W Tolley Side by Side Hammer Shotgun in excellent condition with 32" Full Choke Barrels and chambered for 76mm / 3" Cartridges an ideal wild fowling gun.

| Condition: Used           | Sale type: Trade                         |
|---------------------------|------------------------------------------|
| Make: J & W Tolley        | Model: Side by Side Wild Fowling Shotgun |
| Calibre: 12 Bore/gauge    | Certificate: Shotgun - Section 2         |
| Orientation: Right Handed | Barrel length: 32"                       |
| Stock length: 14"         | Chamber length: 76mm / 3"                |
| Chokes: Full & Full       | Ejection: Non Ejector                    |
| Trigger: Double Trigger   | Gun Status: Activated                    |
| Recommended Usage: Game   |                                          |