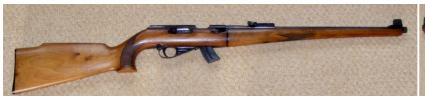

## **Description**

.22 A Very Rare French Sidna Model 22M3 Stutzen Stocked Take Down Self Loading Rifle Screw Cut for Sound moderator, in very good condition with Blade and Ramp Sights and a 10 round Magazine

| Condition: Used - Good condition   | Sale type: Trade                 |
|------------------------------------|----------------------------------|
| Make: Sidna                        | Model: 22M23                     |
| Calibre: .22                       | Certificate: Firearm - Section 1 |
| Orientation: Ambidextrous          | Barrel length: 20"               |
| Stock length: 14.25"               | Gun Status: Activated            |
| Recommended Usage: Collection item |                                  |