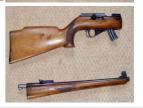

## **Description**

.22 A Very Rare French Sidna Model 22M3 Stutzen Stocked Take Down Self Loading Rifle Screw Cut for Sound moderator, in very good condition with Blade and Ramp Sights and a 10 round Magazine

| Condition: Used - Good condition   | Sale type: Trade                 |
|------------------------------------|----------------------------------|
| Make: Sidna                        | Model: 22M23                     |
| Calibre: .22                       | Certificate: Firearm - Section 1 |
| Orientation: Ambidextrous          | Barrel length: 20"               |
| Stock length: 14.25"               | Gun Status: Activated            |
| Recommended Usage: Collection item |                                  |