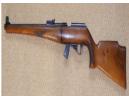

## **Description**

.22 A Very Rare French Sidna Model 22M3 Stutzen Stocked Take Down Self Loading Rifle Screw Cut for Sound moderator, in very good condition with Blade and Ramp Sights and a 10 round Magazine

| Condition: Used - Good condition   | Sale type: Trade                 |
|------------------------------------|----------------------------------|
| Make: Sidna                        | Model: 22M23                     |
| Calibre: .22                       | Certificate: Firearm - Section 1 |
| Orientation: Ambidextrous          | Barrel length: 20"               |
| Stock length: 14.25"               | Gun Status: Activated            |
| Recommended Usage: Collection item |                                  |