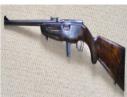

## French RAF Modele 64 Semi-Auto .22 Rifles

£ 195

## **Description**

.22 Rare French RAF Modele 64 Self Loading Rifle in good Condition with a 10 round magazine

| Condition: Used                  | Sale type: Trade                   |
|----------------------------------|------------------------------------|
| Make: French RAF                 | Model: Modele 64                   |
| Manufactured Year: C 1964        | Calibre: .22                       |
| Certificate: Firearm - Section 1 | Orientation: Right Handed          |
| Barrel length: 19.5"             | Stock length: 14.25"               |
| Gun Status: Activated            | Recommended Usage: Collection item |
|                                  |                                    |