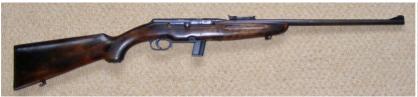

## French RAF Modele 64 Semi-Auto .22 Rifles

£ 195

## **Description**

.22 Rare French RAF Modele 64 Self Loading Rifle in good Condition with a 10 round magazine

| Condition: Used                  | Sale type: Trade                   |
|----------------------------------|------------------------------------|
| Make: French RAF                 | Model: Modele 64                   |
| Manufactured Year: C 1964        | Calibre: .22                       |
| Certificate: Firearm - Section 1 | Orientation: Right Handed          |
| Barrel length: 19.5"             | Stock length: 14.25"               |
| Gun Status: Activated            | Recommended Usage: Collection item |
|                                  |                                    |