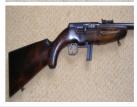

## French RAF Modele 64 Semi-Auto .22 Rifles

£ 195

## **Description**

.22 Rare French RAF Modele 64 Self Loading Rifle in good Condition with a 10 round magazine

| Condition: Used                  | Sale type: Trade                   |
|----------------------------------|------------------------------------|
| Make: French RAF                 | Model: Modele 64                   |
| Manufactured Year: C 1964        | Calibre: .22                       |
| Certificate: Firearm - Section 1 | Orientation: Right Handed          |
| Barrel length: 19.5"             | Stock length: 14.25"               |
| Gun Status: Activated            | Recommended Usage: Collection item |
|                                  |                                    |