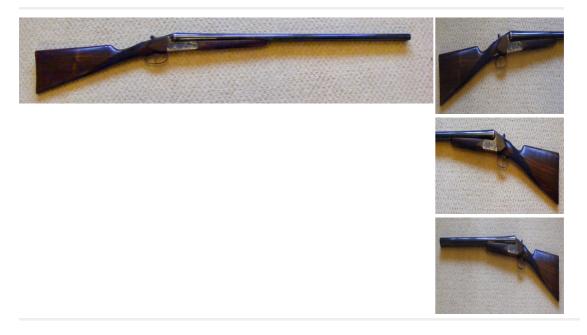

## Lincoln BLE 12 Bore/gauge Side By Side

£ 345

## Description

12 Bore Lincoln Box lock Ejector in Excellent Condition

| Condition: Used                  | Sale type: Trade              |
|----------------------------------|-------------------------------|
| Make: Lincoln                    | Model: BLE                    |
| Manufactured Year: C 1980s       | Calibre: 12 Bore/gauge        |
| Certificate: Shotgun - Section 2 | Orientation: Right Handed     |
| Barrel length: 28"               | Stock length: 14.5"           |
| Chamber length: 2.75"            | Chokes: Half & Three Quarters |
| Ejection: Ejector                | Trigger: Double Trigger       |
| Gun Status: Activated            | Recommended Usage: Various    |
|                                  |                               |