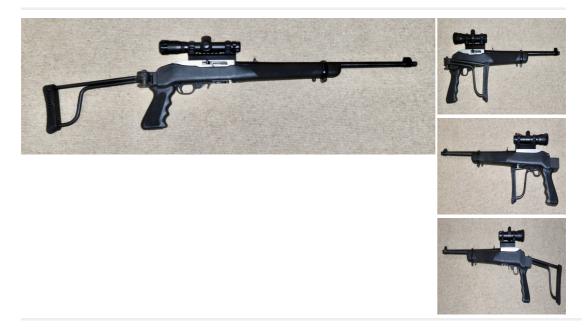

## Ruger 10/22 Semi-Auto .22 Rifles

£ 275

## Description

.22 Ruger 10/22 Self Loading Rifle in very good condition with a Butler Creek Folding Stock and fitted with a NcStar 3 x 20 Scope with detachable Scope rings and see through mounts which enable use of the fitted iron sights as well as the scope The gun is threaded for a sound moderator

| Model: 10/22  Calibre: .22  Certificate: Firearm - Section 1  Orientation: Ambidextrous  Barrel length: 19" | Condition: Used - Good condition | Make: Ruger                      |
|-------------------------------------------------------------------------------------------------------------|----------------------------------|----------------------------------|
| Orientation: Ambidextrous  Barrel length: 19"                                                               | Model: 10/22                     | Mechanism: Semi-Automatic        |
|                                                                                                             | Calibre: .22                     | Certificate: Firearm - Section 1 |
|                                                                                                             | Orientation: Ambidextrous        | Barrel length: 19"               |
| Overall length: 27.5" to 37.5" Gun Status: Activated                                                        | Overall length: 27.5" to 37.5"   | Gun Status: Activated            |