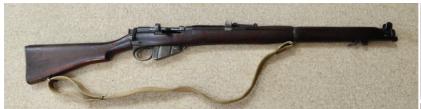

## Lee Enfield SMLE Mk 111 Bolt Action .303 Rifles

£ 995

## **Description**

Recommended Usage: Collection item

.303 SMLE Mk 111 Dated 1911 Matching Numbers on Action, Bolt. Nose Cap and Stock. Magazine Cut Off and Rear Sight Adjustable for Windage and Elevation fitted with a sling The bore is very good and the rifle shoots very well

| Condition: Used - Good condition for age | Make: Lee Enfield                |
|------------------------------------------|----------------------------------|
| Model: SMLE Mk 111                       | Mechanism: Bolt Action           |
| Calibre: .303                            | Certificate: Firearm - Section 1 |
| Orientation: Right Handed                | Barrel length: 25"               |
| Overall length: 44"                      | Gun Status: Activated            |