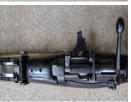

## Lee Enfield SMLE Mk 111 Bolt Action .303 Rifles

£ 995

## **Description**

Recommended Usage: Collection item

.303 SMLE Mk 111 Dated 1911 Matching Numbers on Action, Bolt. Nose Cap and Stock. Magazine Cut Off and Rear Sight Adjustable for Windage and Elevation fitted with a sling The bore is very good and the rifle shoots very well

| Condition: Used - Good condition for age | Make: Lee Enfield                |
|------------------------------------------|----------------------------------|
| Model: SMLE Mk 111                       | Mechanism: Bolt Action           |
| Calibre: .303                            | Certificate: Firearm - Section 1 |
| Orientation: Right Handed                | Barrel length: 25"               |
| Overall length: 44"                      | Gun Status: Activated            |