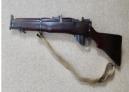

## Lee Enfield SMLE Mk 111 Bolt Action .303 Rifles

£ 995

## **Description**

Recommended Usage: Collection item

.303 SMLE Mk 111 Dated 1911 Matching Numbers on Action, Bolt. Nose Cap and Stock. Magazine Cut Off and Rear Sight Adjustable for Windage and Elevation fitted with a sling The bore is very good and the rifle shoots very well

| Condition: Used - Good condition for age | Make: Lee Enfield                |
|------------------------------------------|----------------------------------|
| Model: SMLE Mk 111                       | Mechanism: Bolt Action           |
| Calibre: .303                            | Certificate: Firearm - Section 1 |
| Orientation: Right Handed                | Barrel length: 25"               |
| Overall length: 44"                      | Gun Status: Activated            |