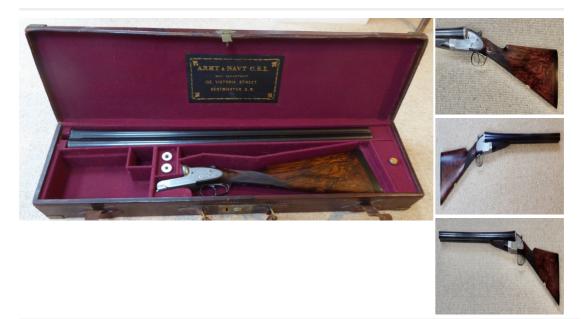

## Description

12 Bore Army and Navy Side by Side, Side Lock Ejector in original makers case. Beautifully figured walnut stock with tear drops and a nicely engraved action. The gun has 30" Barrels with quarter and three quarter chokes

| Condition: Used - Good condition | Make: Army and Navy              |
|----------------------------------|----------------------------------|
| Model: Side Lock Ejector         | Calibre: 12 Bore/gauge           |
| Barrel length: 30"               | Overall length: 44.5"            |
| Chamber length: 2.75" (70mm)     | Chokes: Quarter and Tree Quarter |
| Gun Status: Activated            | Recommended Usage: Various       |
|                                  |                                  |