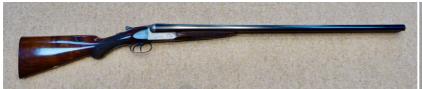

## **Description**

12 Bore Joseph Bourne Side by Side Box Lock Ejector with 30" Full and Quarter Choke Barrels The Action is nicely Engraved and the Stock is well figured walnut, with a Prince of Wales half pistol grip and a Silver Oval

| Condition: Used - Good condition | Make: Joseph Bourne        |
|----------------------------------|----------------------------|
| Model: Box Lock Ejector          | Calibre: 12 Bore/gauge     |
| Barrel length: 30"               | Overall length: 46"        |
| Chamber length: 2.5"             | Chokes: Full & Quarter     |
| Gun Status: Activated            | Recommended Usage: Various |
|                                  |                            |