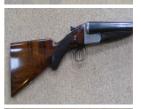

## **Description**

12 Bore Joseph Bourne Side by Side Box Lock Ejector with 30" Full and Quarter Choke Barrels The Action is nicely Engraved and the Stock is well figured walnut, with a Prince of Wales half pistol grip and a Silver Oval

| Condition: Used - Good condition | Make: Joseph Bourne        |
|----------------------------------|----------------------------|
| Model: Box Lock Ejector          | Calibre: 12 Bore/gauge     |
| Barrel length: 30"               | Overall length: 46"        |
| Chamber length: 2.5"             | Chokes: Full & Quarter     |
| Gun Status: Activated            | Recommended Usage: Various |
|                                  |                            |