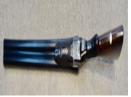

## **Description**

12 Bore Joseph Bourne Side by Side Box Lock Ejector with 30" Full and Quarter Choke Barrels The Action is nicely Engraved and the Stock is well figured walnut, with a Prince of Wales half pistol grip and a Silver Oval

| Condition: Used - Good condition | Make: Joseph Bourne        |
|----------------------------------|----------------------------|
| Model: Box Lock Ejector          | Calibre: 12 Bore/gauge     |
| Barrel length: 30"               | Overall length: 46"        |
| Chamber length: 2.5"             | Chokes: Full & Quarter     |
| Gun Status: Activated            | Recommended Usage: Various |
|                                  |                            |