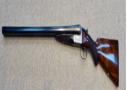

## **Description**

12 Bore Joseph Bourne Side by Side Box Lock Ejector with 30" Full and Quarter Choke Barrels The Action is nicely Engraved and the Stock is well figured walnut, with a Prince of Wales half pistol grip and a Silver Oval

| Condition: Used - Good condition | Make: Joseph Bourne        |
|----------------------------------|----------------------------|
| Model: Box Lock Ejector          | Calibre: 12 Bore/gauge     |
| Barrel length: 30"               | Overall length: 46"        |
| Chamber length: 2.5"             | Chokes: Full & Quarter     |
| Gun Status: Activated            | Recommended Usage: Various |
|                                  |                            |