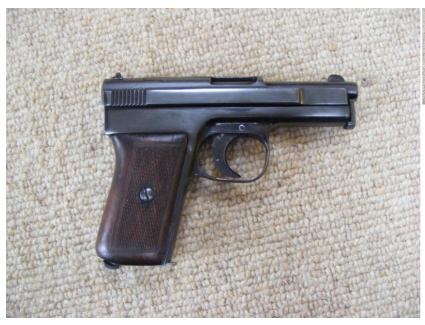

## Mauser Model 1910 6.35mm / .25ACP Semi Auto

£ 450

## **Description**

6.35mm /.25ACP Mauser Model 10 Pistol Suitable as a Humane Killer or for Section 7.3 to be kept and shot in a Heritage Club Also for sale in Norther Ireland, IOM and the Channel Islands

| Barrel length: 3"                | Calibre: 6.35mm / .25ACP           |
|----------------------------------|------------------------------------|
| Gun Status: Activated            | Make: Mauser                       |
| Mechanism: Automatic             | Model: Model 1910                  |
| Condition: Used - Good condition | Recommended Usage: Collection item |