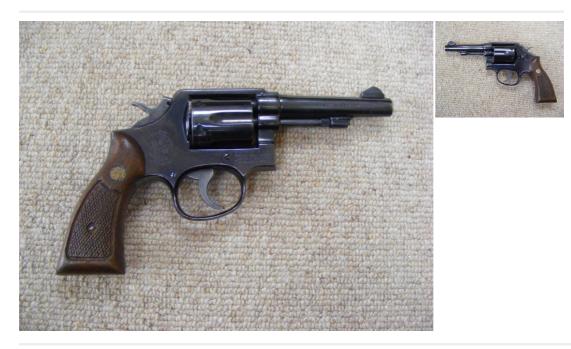

## Worcester Mobile: 07968 952428 Telephone: 07968 952428

Smith & Wesson Model 10-7 .38 Humane Killers

£ 450

## Description

.38 Special Model 10-7 Revolver in Good Condition a classic revolver, can be restricted for a humane killer This gun is Section 5 but can be purchased as a humane killer with a Firearms Certificate with a variation to buy one .38 pistol / revolver Also for sale i Northern Ireland, IOM and the Channel Islands

Condition: Used - Good condition

Model: Model 10-7

Calibre: .38

**Orientation:** Ambidextrous

Gun Status: Activated

Make: Smith & amp; Wesson

Mechanism: Captive Bolt

Certificate: Firearm - Section 1