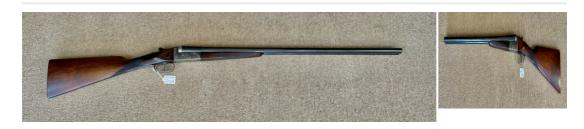

## AYA Side by Side BLNE 20 Bore/gauge Side By Side

£ 195

## Description

20 Bore AYA Side by Side Shotgun in good condition with Right Hand Stock

| Condition: Used - Good condition | Make: AYA                        |
|----------------------------------|----------------------------------|
| Model: Side by Side BLNE         | Mechanism: Back Action           |
| Calibre: 20 Bore/gauge           | Certificate: Shotgun - Section 2 |
| Orientation: Right Handed        | Barrel length: 28"               |
| Stock length: 14.75"             | Your reference: 1657             |
| Chamber length: 2.75"            | Chokes: Full & amp; Half         |
| Ejection: Non Ejector            | Trigger: Double Trigger          |
| Gun Status: Activated            | Recommended Usage: Various       |
|                                  |                                  |