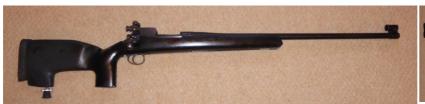

## **Description**

.308 Parker Hale Target Rifle built on a Winchester P14 Bolt Action with a Heavy Target Barrel fitted with Parker Hale Mark V11 Aperture Target Sights. A very accurate rifle in good working order

| O and this are the set    | Outs have Tools                         |
|---------------------------|-----------------------------------------|
| Condition: Used           | Sale type: Trade                        |
| Make: Parker Hale         | Model: Target Rifle Built on P14 Action |
| Calibre: .308             | Certificate: Firearm - Section 1        |
| Orientation: Right Handed | Barrel length: 28"                      |
| Stock length: 15.5"       | Overall length: 47.5"                   |
| Gun Status: Activated     |                                         |
|                           |                                         |