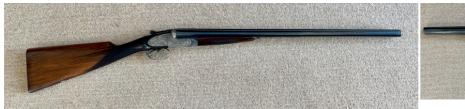

## AYA 25 12 Bore/gauge Side By Side

£ 650

## Description

12 Bore AYA Model 25 Side Lock Ejector in Excellent Condition with detachable locks, Churchill narrow rib, and lovely engraving, with nicely figured Right Handed walnut stock

| Condition: Used - Good condition | Make: AYA                        |
|----------------------------------|----------------------------------|
| Model: 25                        | Mechanism: Back Action           |
| Calibre: 12 Bore/gauge           | Certificate: Shotgun - Section 2 |
| Orientation: Right Handed        | Barrel length: 25"               |
| Stock length: 14"                | Your reference: RNAA6            |
| Chamber length: 2.75"            | Chokes: Quarter & Half           |
| Ejection: Ejector                | Trigger: Double Trigger          |
| Gun Status: Activated            | Recommended Usage: Various       |
|                                  |                                  |