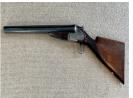

## AYA 25 12 Bore/gauge Side By Side

£ 650

## Description

12 Bore AYA Model 25 Side Lock Ejector in Excellent Condition with detachable locks, Churchill narrow rib, and lovely engraving, with nicely figured Right Handed walnut stock

| Condition: Used - Good condition | Make: AYA                        |
|----------------------------------|----------------------------------|
| Model: 25                        | Mechanism: Back Action           |
| Calibre: 12 Bore/gauge           | Certificate: Shotgun - Section 2 |
| Orientation: Right Handed        | Barrel length: 25"               |
| Stock length: 14"                | Your reference: RNAA6            |
| Chamber length: 2.75"            | Chokes: Quarter & Half           |
| Ejection: Ejector                | Trigger: Double Trigger          |
| Gun Status: Activated            | Recommended Usage: Various       |
|                                  |                                  |