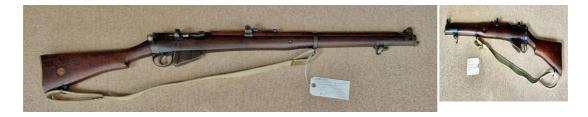

## BSA SMLE Mk 111 Bolt Action .303 Rifles

£1,150

## Description

.303 SMLE Mk111 with Volley Sights dated 1915 in good original condition and shoots very well. Brass Roundel stamped AS OTC

| Condition: Used - Good condition for age | Make: BSA                 |
|------------------------------------------|---------------------------|
| Model: SMLE Mk 111                       | Manufactured Year: 1915   |
| Mechanism: Bolt Action                   | Calibre: .303             |
| Certificate: Firearm - Section 1         | Orientation: Right Handed |
| Barrel length: 25"                       | Gun Status: Activated     |
| Recommended Usage: Collection item       |                           |