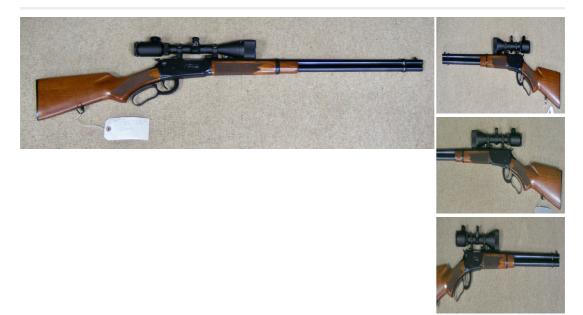

Winchester Model 94 AE Lever action .44 .44Magnum /.44 Special Rifles £ 650

## Description

.44 Magnum /.44 Special Winchester Model 94AE Lever Action Rifle in Excellent Condition, complete with IR 3-12 x 40 ARF Scope as well as original fitted iron sights. The rifle also comes with a sling and fittings as well as the original Winchester Box.

Condition: Used - Good condition

Model: Model 94 AE

Calibre: .44 .44Magnum /.44 Special

Orientation: Right Handed

Overall length: 42"

Recommended Usage: Various

Make: Winchester

Mechanism: Lever Action

Certificate: Firearm - Section 1

Barrel length: 24"

Gun Status: Activated