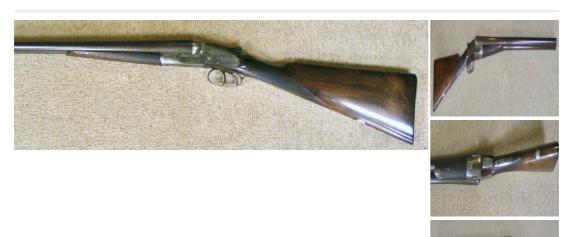

## George Jeffries of Norwich Side Lock Black Powder Shotgun 12 Bore/gauge Side By Side

£ 450

## Description

12 Bore George Jeffries of Norwich, Black Powder Side Lock Shotgun with beautiful 30" Brown Damascus Barrels, solid and clear. This gun has a well engraved side lock action, and a nicely figured walnut stock with a silver oval, the gun is in excellent condition Circa 1880s.

Condition: Used - Good condition

Model: Side Lock Black Powder Shotgun

Calibre: 12 Bore/gauge

Overall length: 47"

Chokes: 1/4 & amp; 3/4

Recommended Usage: Collection item

Make: George Jeffries of Norwich

Manufactured Year: C 1880s