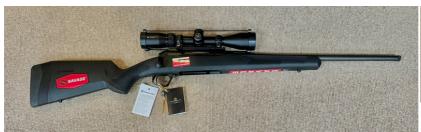

## **Savage Arms A22 Target with Thumbhole Stock Semi-Auto .22 Rifles**

£ 475

## Description

.22 Ruger A22 Self Loading Target Rifle with Thumbhole Laminated Stock - Brand New with 16" Barrel - Screw cut for Sound Moderator.

| Condition: Brand New                   | Make: Savage Arms                |
|----------------------------------------|----------------------------------|
| Model: A22 Target with Thumbhole Stock | Mechanism: Semi-Automatic        |
| Calibre: .22                           | Certificate: Firearm - Section 1 |
| Orientation: Right Handed              | Barrel length: 16"               |
| Your reference: 1561                   | Gun Status: Activated            |
| Recommended Usage: Various             |                                  |